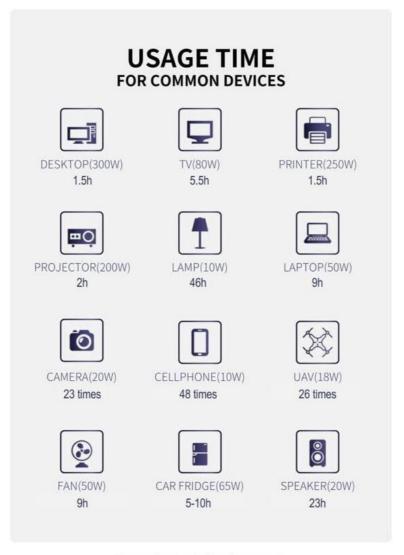

## **Product Accessories**

AC ADAPTER

TypeC CABLE

**USER MANUAL** WARRANTY CARD

Usage time for common devices

The use time data is for reference only.

Different equipment and use methods will lead different usage times.