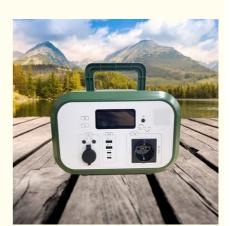

### 600W Portable Lithium Battery Power Station Environmental Friendly High-Power Emergency Power Banks Bateries

This XW-600W portable power station is Stability and safety are our top priorities, the battery cell that is currently attracting attention is the core of 600w, Aadopts electric vehicle grade LiFePO4 battery, 1000+ super long life. Compared with traditional lead-acid batteries, it has better safety and longer service life. Smart big LCD screen, real-time display of current, voltage, power, temperature and charging status.

### Front pannel

# XWELL 9 9 6 8

- 1 → DC12V/10A(DC5521) × 2 2 → USB QC3.0 × 2 3 → TYPE-C1 30W × 1 4 → TYPE-C2 PD100W I/O × 1 5 → AC ouput 220V/600W × 1
- 6 DC5521 12-24V/5A × 1
  7 Diplay screen × 1
  8 LED light × 1
  9 Switch × 5
  10 Car charger × 1