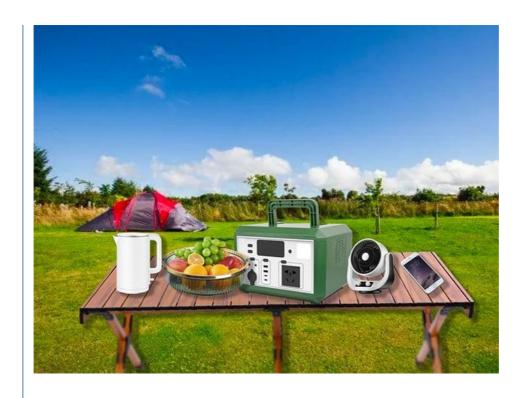

### 600W Portable Lithium Battery Power Station Environmental Friendly High-Power Emergency Power Banks Bateries

This XW-600W portable power station is Stability and safety are our top priorities, the battery cell that is currently attracting attention is the core of 600w, Aadopts electric vehicle grade LiFePO4 battery, 1000+ super long life. Compared with traditional lead-acid batteries, it has better safety and longer service life. Smart big LCD screen, real-time display of current, voltage, power, temperature and charging status.